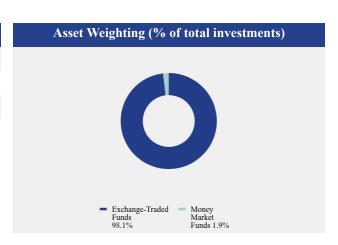

#### What did the Fund invest in?

| Top 10 Holdings (% of net assets)                 |                 |  |  |
|---------------------------------------------------|-----------------|--|--|
| Holding Name                                      | % of Net Assets |  |  |
| SPDR S&P 500 ETF Trust                            | 34.2%           |  |  |
| iShares 0-3 Month Treasury Bond ETF               | 18.5%           |  |  |
| iShares Russell 2000 ETF                          | 16.0%           |  |  |
| Vanguard S&P 500 ETF                              | 13.3%           |  |  |
| iShares Core MSCI Europe ETF                      | 6.8%            |  |  |
| iShares MSCI Italy ETF                            | 4.8%            |  |  |
| First American Treasury Obligations Fund, Class X | 1.9%            |  |  |
| iShares MSCI Switzerland ETF                      | 1.3%            |  |  |
| iShares MSCI Emerging Markets ETF                 | 1.2%            |  |  |
| iShares MSCI France ETF                           | 1.2%            |  |  |