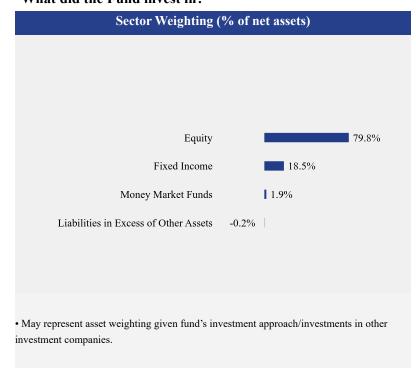

#### What did the Fund invest in?

| Top 10 Holdings (% of net assets)                 |                 |  |  |
|---------------------------------------------------|-----------------|--|--|
| Holding Name                                      | % of Net Assets |  |  |
| SPDR S&P 500 ETF Trust                            | 34.2%           |  |  |
| iShares 0-3 Month Treasury Bond ETF               | 18.5%           |  |  |
| iShares Russell 2000 ETF                          | 16.0%           |  |  |
| Vanguard S&P 500 ETF                              | 13.3%           |  |  |
| iShares Core MSCI Europe ETF                      | 6.8%            |  |  |
| iShares MSCI Italy ETF                            | 4.8%            |  |  |
| First American Treasury Obligations Fund, Class X | 1.9%            |  |  |
| iShares MSCI Switzerland ETF                      | 1.3%            |  |  |
| iShares MSCI Emerging Markets ETF                 | 1.2%            |  |  |
| iShares MSCI France ETF                           | 1.2%            |  |  |